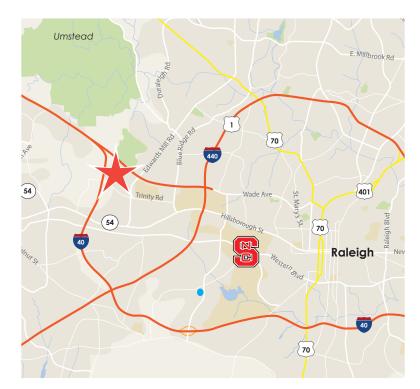

#### location

Great West Raleigh location with easy access to downtown and the Research Triangle Park by way of Wade Ave and I-40 Close proximity to the PNC Arena, Carter-Finley Stadium, Meredith College, and NC State University