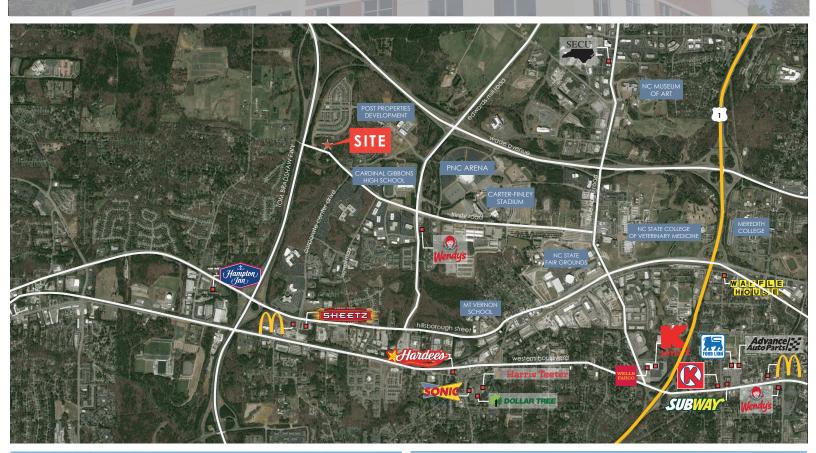

#### location

Great West Raleigh location with easy access to downtown and the Research Triangle Park by way of Wade Ave and I-40 Close proximity to the PNC Arena, Carter-Finley Stadium, Meredith College, and NC State University