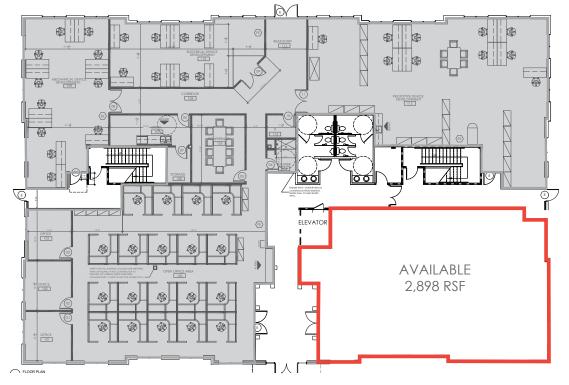

#### availability

First Floor+/- 2,898 RSFSecond Floor+/- 3,142 RSF

#### **FIRST FLOOR LAYOUT**