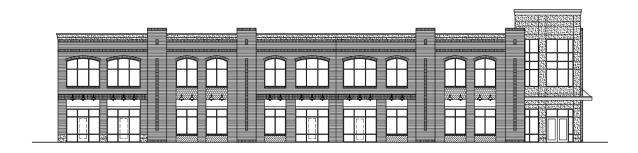

## OFFICE/RETAIL BUILDING FOR LEASE

1014 GORMAN STREET | RALEIGH | NC | 27606

#### SIZE

10,000 SF of office space

#### **ADDITIONAL DETAILS**

Pre-leasing office and retail space

Parking available in rear of building

Also across the street from Wolf Village which houses over 1,100 beds for NC State students

NC State University is the largest four-year institution in North Carolina with over 34,000 students and 8,000 faculty and staff