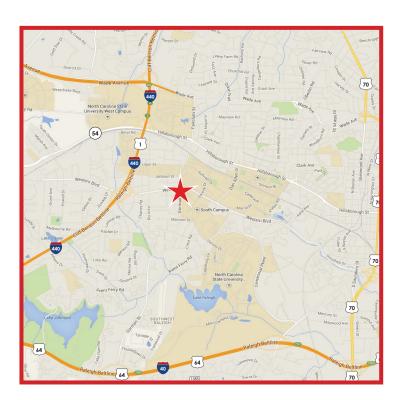

#### **LOCATION**

Located directly across from the McKimmon Center and NC State University.

The McKimmon Center provides professional meeting facilities and University Services for students and the public. Opened in 1976, the McKimmon Center draws over 184,000 visitors annually.