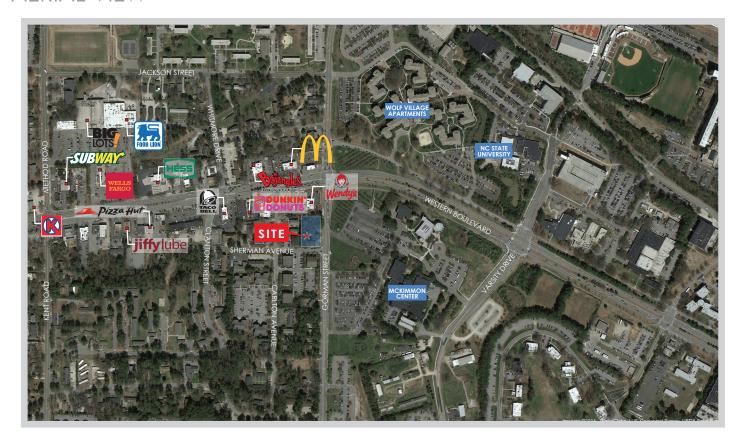

### **AERIAL VIEW**

### SITE AERIAL

#### **LOCATION**

Located directly across from the McKimmon Center and NC State University.

#### **ADDITIONAL DETAILS**

Pre-leasing office and retail space

Parking available in rear of building

Also across the street from Wolf Village which houses over 1,100 beds for NC State students

NC State University is the largest four-year institution in North Carolina with over 34,000 students and 8,000 faculty and staff