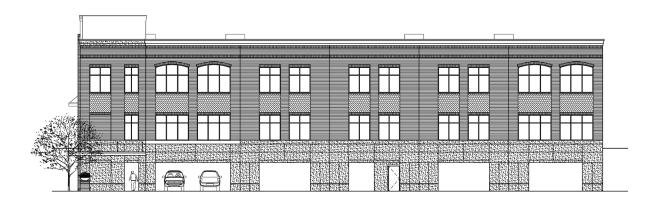

# OFFICE/RETAIL BUILDING FOR LEASE

1014 GORMAN STREET | RALEIGH | NC | 27606

#### SIZE

10,000 SF of office space

#### **ADDITIONAL DETAILS**

Pre-leasing office and retail space

Parking available in rear of building

Also across the street from Wolf Village which houses over 1,100 beds for NC State students

NC State University is the largest four-year institution in North Carolina with over 34,000 students and 8,000 faculty and staff