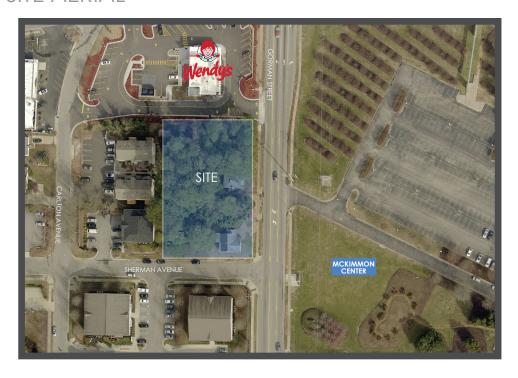

#### **LOCATION**

Located directly across from the McKimmon Center and NC State University.

The McKimmon Center provides professional meeting facilities and University Services for students and the public. Opened in 1976, the McKimmon Center draws over 184,000 visitors annually.

### SITE AERIAL